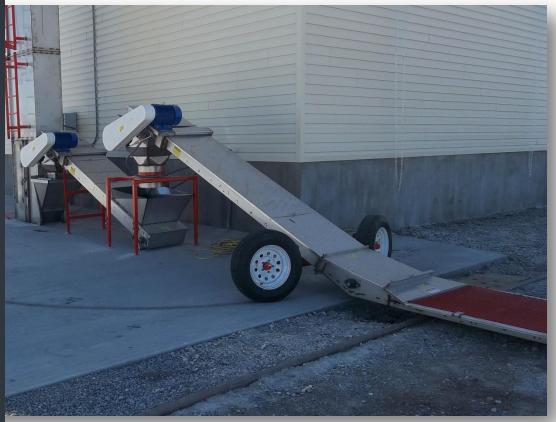

# **Undercar Chainbelt Conveyor**

Manufacturing, Inc.

We reserve the right to change products and specifications at any time without notice. Images may or may not include optional equipment.

## DEPENDABILITY & QUALITY

Fabricated of 304 Stainless Steel.

#### CONVENIENCE

\* Pivots in and out.
\*No pit maintenance.
\*Machine maintenance is easily accessible.

### HEAVY DUTY CONSTRUCTION

For a longer lasting life.

#### STANDARD FEATURES

\*Premium Efficiency 3-Phase Electric Motors \*Industrial Grade Bearings \*Grease packed take-ups \*9' horizontal with built in hopper

\*25 degree incline \*S/S chain mesh belting \*Heavy duty pivot stand